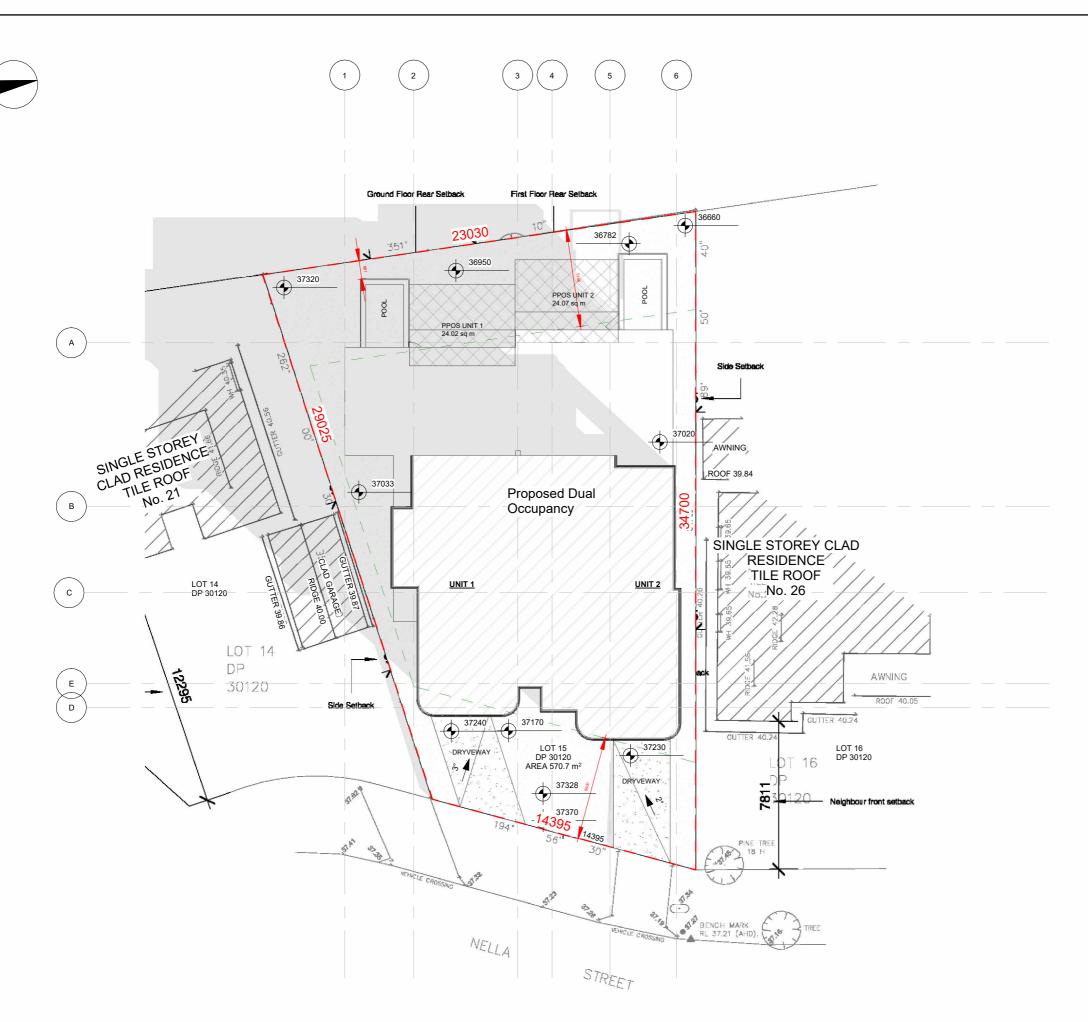

Phone: 1300 093 713 Email: info@designandapproval.com.auWebsite: www.designandapproval.com.a

DRAWING TITLE:

PROPOSED SITE PLAN

PROJECT ADDRESS:

23 Nella Street, Padstow

PROJECT DESCRIPTION

**Proposed Dual Occupancy** 

DRAWING NUMBER:

A103

**DA ONGOING** 

REVISION:

L

PAGE SIZE:

REVIEWED BY:

A3

DATE:

ISSUE:

10 SEPTEMBER 2024

Notes:

All dimensions are in millimetres.

2. All dimensions are to be checked on site.

3. Any discrepancy between the architectural drawing and other drawings relevant for construction should be notified before commencement.

SITE PLAN

1:200