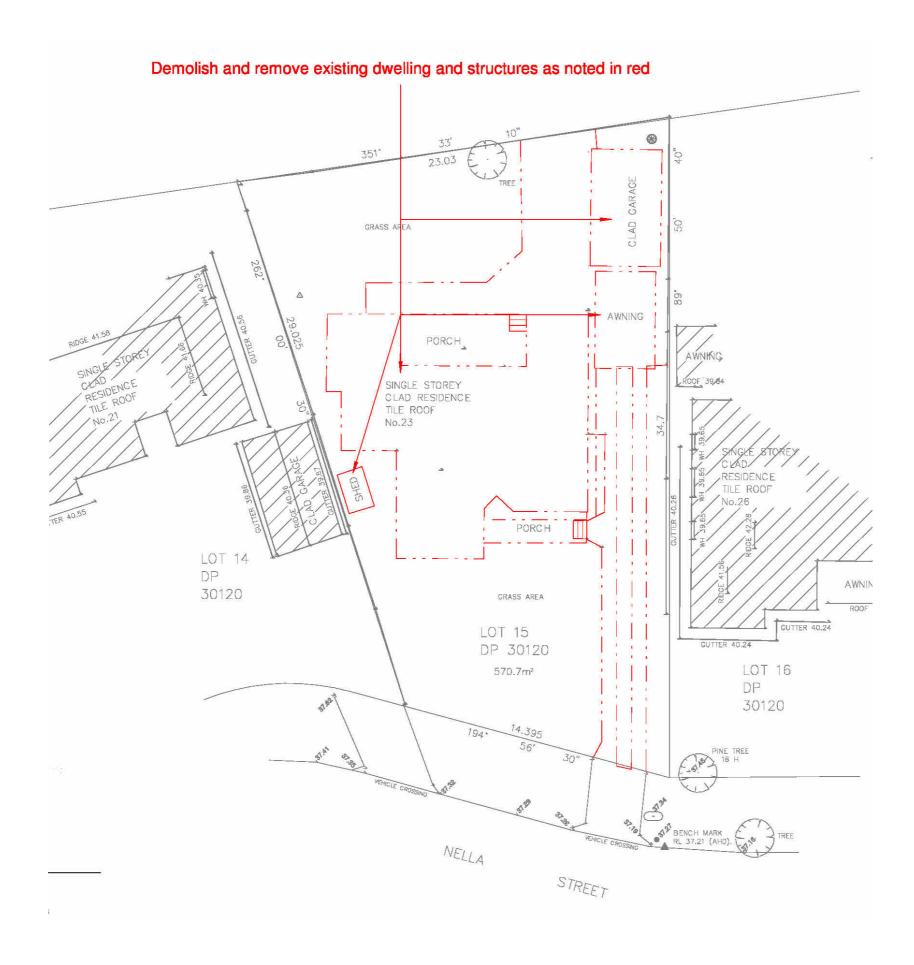

## **DEMOLISHED SITE PLAN**

1:200

DRAWING TITLE:

**DEMOLISHED SITE PLAN** 

PROJECT ADDRESS:

23 Nella Street, Padstow

PROJECT DESCRIPTION

**Proposed Dual Occupancy** 

DRAWING NUMBER:

A102

**DA ONGOING** 

REVISION: DRAWN BY: PAGE SIZE: **REVIEWED BY:** DATE: ISSUE:

**10 SEPTEMBER 2024** 

Notes:

1. All dimensions are in millimetres.

2. All dimensions are to be checked on site.

3. Any discrepancy between the architectural drawing and other drawings relevant for construction should be notified before commencement.

\*DO NOT SCALE THIS DRAWING

| REV | DESCRIPTION       | DATE       | DESIGNER |
|-----|-------------------|------------|----------|
| Н   | FOR CLIENT REVIEW | 25/07/2024 | CESAR    |
| I   | FOR CLIENT REVIEW | 30/07/2024 | FABIOLA  |
| J   | FOR CLIENT REVIEW | 12/08/2024 | NELSON   |
| K   | FOR CLIENT REVIEW | 21/08/2024 | RUBA     |
| L   | FOR CLIENT REVIEW | 10/09/2024 | CESAR    |
|     |                   |            |          |
|     |                   |            |          |
|     |                   |            |          |