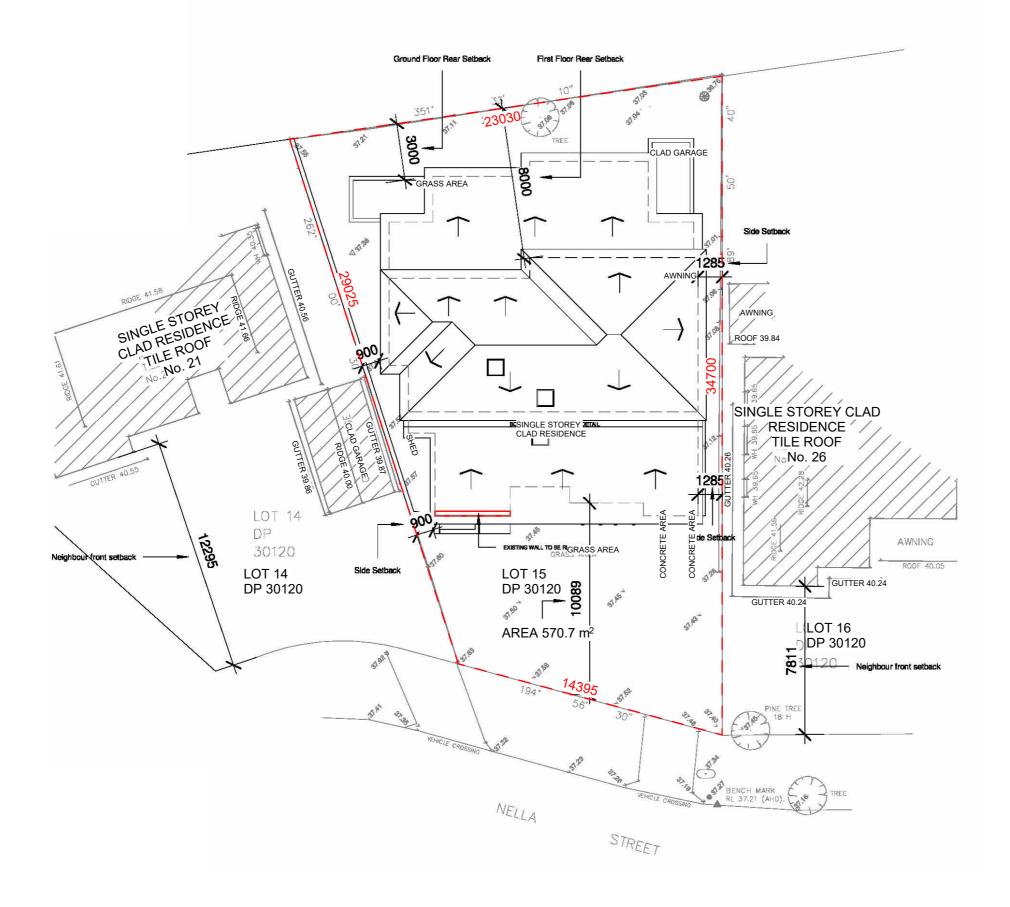

Phone: 1300 093 713 Email: info@designandapproval.com.auWebsite: www.designandapproval.com.au

DRAWING TITLE:

**EXISTING SITE PLAN** 

PROJECT ADDRESS:

23 Nella Street, Padstow

PROJECT DESCRIPTION

**Proposed Dual Occupancy** 

DRAWING NUMBER:

**A101** 

REVISION: DRAWN BY:
L
PAGE SIZE: REVIEWED BY:

A3 ISSUE:

DATE: 10 SEPTEMBER 2024

DA ONGOING

## Notes:

1. All dimensions are in millimetres.

2. All dimensions are to be checked on site.

3. Any discrepancy between the architectural drawing and other drawings relevant for construction should be notified before commencement.

1:200

SITE PLAN

1:200